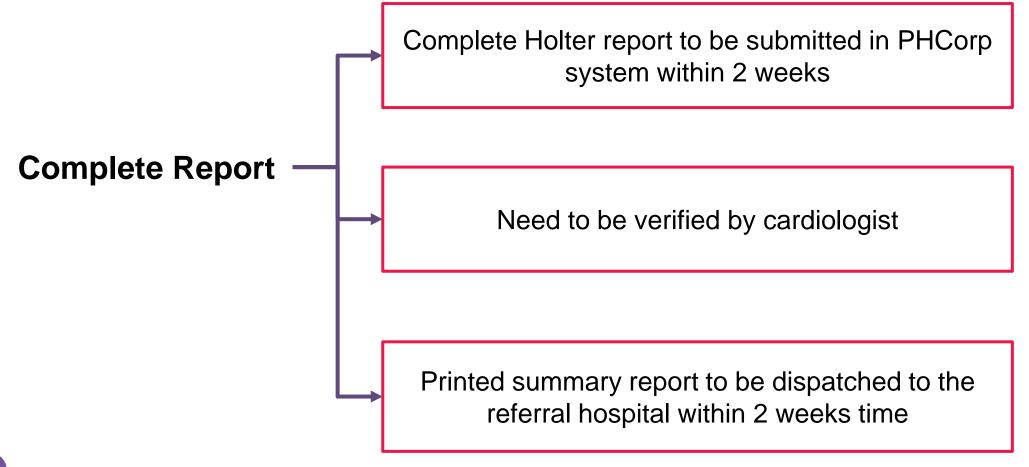

# **Reporting Requirement-Holter Monitoring System**

PROTECTHEALTH Your Health, Our Mission