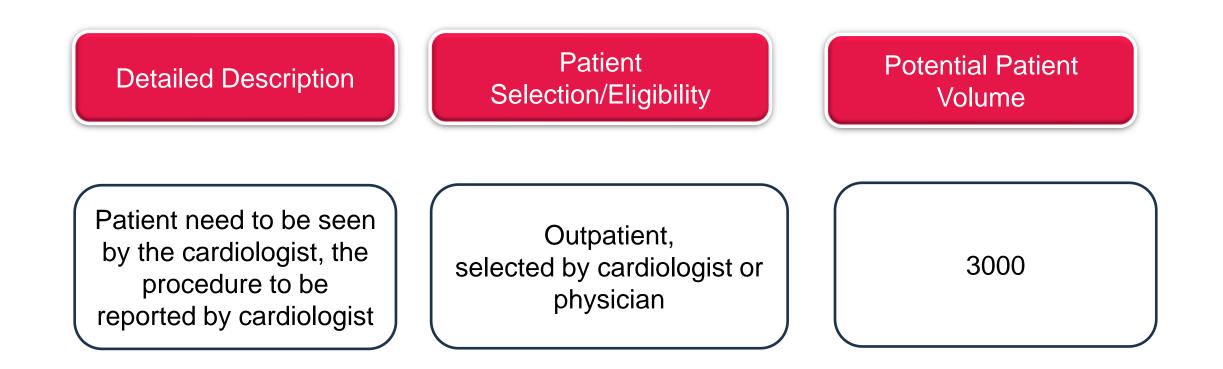

# **Scope Of Work-Stress Echocardiography**

Detailed Description

Patient Selection/Eligibility

**Potential Patient Volume** 

The patient need to be seen by the cardiologist, the procedure to be reported by cardiologist

Outpatient, selected by cardiologist or physician

3000