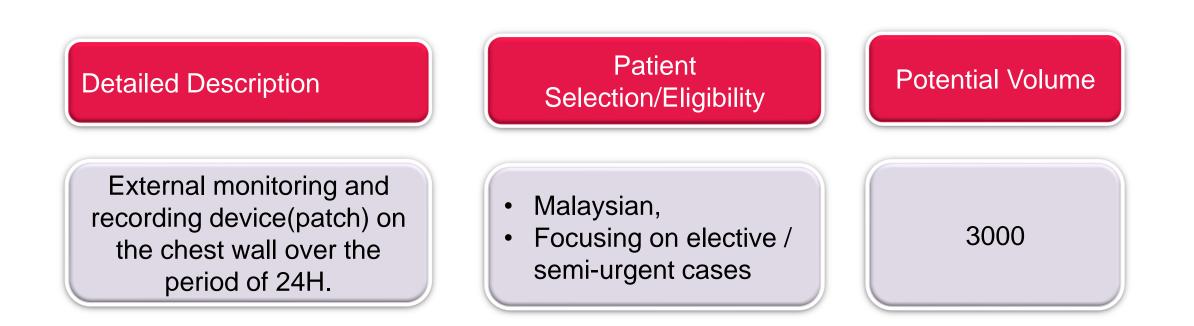

KEMENTERIAN KESIHATAN MALAYSIA

# TAKLIMAT PENYUMBERLUARAN PESAKIT DARI HOSPITAL KKM KE KPJKS

#### 8 FEBRUARI 2024 KOMPLEKS INSTITUT KESIHATAN NEGARA (NIH), SHAH ALAM, SELANGOR

**CARDIOLOGY INVESTIGATION** 

# **Presentation Outline**

- Overview
- List of investigations
- Scope of Work
- Requirements



# Overview

Project Tittle

Cardiology Investigations

Project Description

Hospital Services Outsourcing, under the purview of the Ministry of Health Malaysia

Project Timeline

The project aims to have the first patient visitor in April 2024



### **List Of Investigation**





# **Scope Of Work - Holter Monitoring System**





# **Scope Of Work - Holter Monitoring System**





# **Requirement - Holter Monitoring System**

#### **Equipment Needed**

- Wireless OR Conventional Holter Monitor system
- Event Recorder Diary

#### **Staffing Requirements**

- Technician
- Cardiologist for conventional Holter only
- Chaperone

#### **Facility Requirements**





PROTECTHEALTH Your Health, Our Mission



# **Reporting Requirement-Holter Monitoring System**





PROTECTHEALTH Your Health, Our Mission

# **Scope Of Work-Stress Echocardiography**

Detailed Description

Patient Selection/Eligibility

**Potential Patient Volume** 

The patient need to be seen by the cardiologist, the procedure to be reported by cardiologist

Outpatient, selected by cardiologist or physician

3000



# Scope Of Work-Stress Echocardiograp